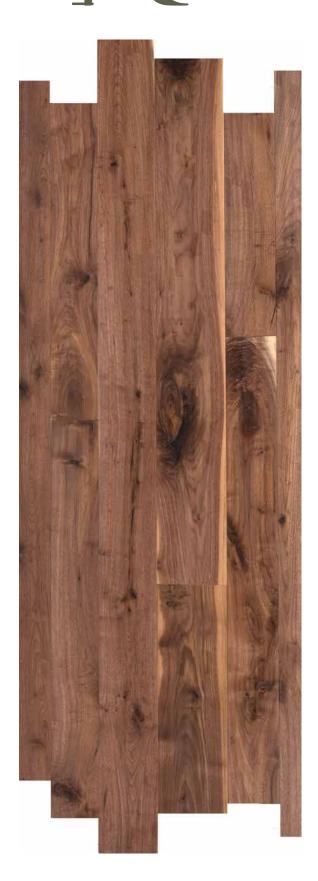

## TIMELESS BEAUTY MEETS CLASSIC ELEGANCE

Create an exceptional space of unparalleled style and sophistication with our Grove flooring. This hand-scraped wide plank flooring features distinctive purple-tinged, chocolate hues and occasional touches of caramel tones. It may also feature other refined characteristics such as sap wood, natural checking, and sound knots.