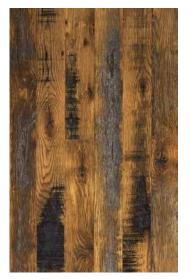

# **Stallion Plank**

# **DISTINCTIVE ATTRIBUTES**

The Stallion Plank presents a bold hardwood flooring experience like no other. This product features distressed surfaces and unique features such as original nail holes. Variations of color and surfaces, and varying grain patterns are found in this beautiful flooring as well.