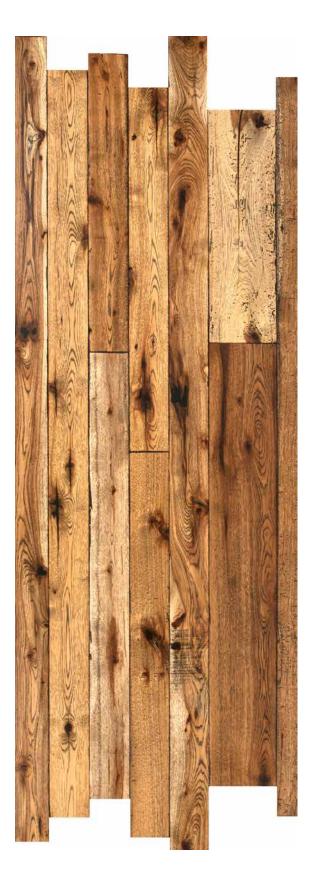

## WIDE PLANK FLOORING LIKE YOU'VE NEVER SEEN IT BEFORE

Give any space an adventurous appeal with Savanna reclaimed flooring. This wide plank flooring features bold characteristics such a handscraped edges, robust grain patterns, and wide color variations. Crafted from the hardest wood available, this wide plank flooring will ensure you can enjoy your hardwood experience for years to come.

NOTE: Each of our flooring products posses unique characteristics and beauty. While our samples provide a close representation of each specie, they are for photo reference only and cannot exactly match the end product.