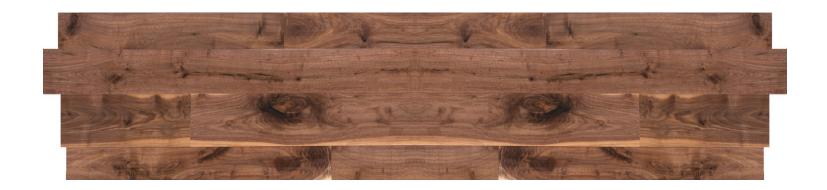

## TIMELESS BEAUTY MEETS CLASSIC ELEGANCE

Create an exceptional space of unparalleled style and sophistication with Grove from the Magnolia Collection. This hand-scraped wide plank flooring features distinctive purple-tinged, chocolate hues and occasional touches of caramel tones. It may also feature other refined characteristics such as sap wood, natural checking, and sound knots.