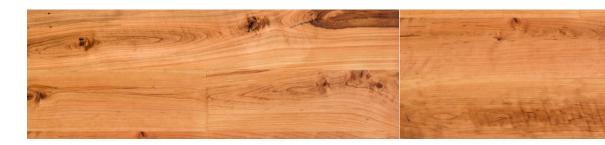

## TRADITIONALLY MILLED - THE WAY THEY USED TO DO IT

To create our rustic, Sawn Cherry we run our Cherry hardwood planks through an antique, 60-inch saw blade to replicate the rustic look of early milling. With stunning red-brown tones, accented by pale brown and pink sapwood, this cherry wood flooring will lend itself perfectly to any room where you want to create a traditionally aged, yet elegant atmosphere.

## **DISTINCTIVE ATTRIBUTES**

Our Sawn Cherry wide plank flooring is sawn from select, fully mature wood timbers. This flooring features unique, swirling grain patterns, saw marks, knots, occasional worm holes, natural face and end checking and naturally occurring over/under wood which creates the dynamic authentic old world appearance of this product.