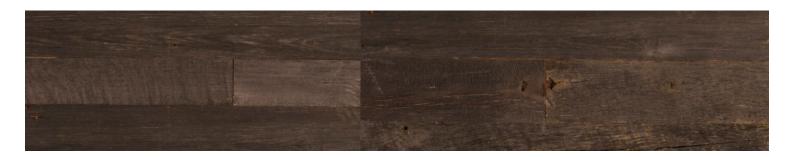

## 100% RECLAIMED - BARN SIDING with UNIFORM COLOR

The texture of naturally faded siding with the uniformity of an evenly coated surface. Every board undergoes a custom coating process that preserves is weathered character, rusty nail holes, deep grain texture, and weathered knots while adding consistency in color.

### **AUTHENTIC BARN SIDING FROM OUR NATION'S PAST**

Reclaimed DesignWorks reclaimed barn wood siding gives a completely unique look to any interior or exterior wall covering. This authentically recycled lumber is virtually maintenance free and has already stood the test of time having survived 100+ years of harsh weathering in the northeastern part of our nation. Each board is individually inspected and graded to ensure durability, preservation and long life and a variety of finish options assure tasteful pairing with any residential, commercial, or retail project.