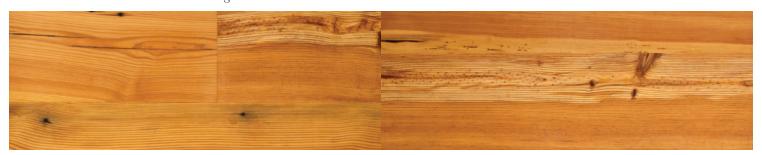

## **RECLAIMED FLOORING - AUTHENTIC FROM VINTAGE STRUCTURES**

A testament to the enduring legacy of America's Industrial Revolution, our hardwearing Antique Heart Pine hardwood flooring has been reclaimed from the factories and mills that powered our nation's manufacturing base. Its use in vital support beams confirms its strength and durability. In your home, Antique Heart Pine's superbly tight grain and lavish, tawny shade will lend its charming allure to virtually any style, transforming the room it graces into a warm, welcoming haven.

## **DISTINCTIVE ATTRIBUTES**

Our Antique Heart Pine wide plank flooring is recognized for its intense yellow-orange color and a grain so tight that it often possesses more than seven growth rings per inch. This hardwood pine reclaimed wood flooring also features sound knots, cracks, nail holes and can be ordered in common or select grade surface.