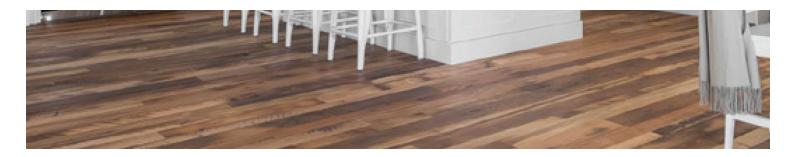

## **RECLAIMED FLOORING - AUTHENTIC FROM VINTAGE STRUCTURES**

Harvested from century-old barns and wooden industrial structures, this floor transforms a room into a living history lesson filled with character marks earned from years of faithful use. With a rich mixture of reclaimed hardwoods, saw marks, natural checking, color and texture, this floor is unmatched in its ability to attract attention. The perfect solution for a truly unique floor, wall or ceiling treatment.

## **DISTINCTIVE ATTRIBUTES**

Our Antique Historic Plank flooring boards will feature a blend of band/circular saw marks with a rich mixture of grain and varied light/dark colors. As with all reclaimed hardwood flooring, expect a pronounced appearance of sound knots, cracks, saw kerfs, insect marks, nail holes and naturally occurring over/ under wood which creates the dynamic authentic old world appearance of this product.