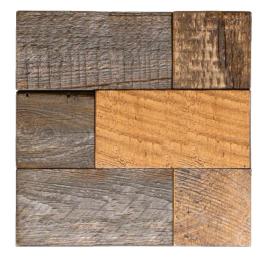

## **UNION WOOD TILE**

Our Union Timber Tile is made up of a mix of 4"x4" and 4"x8" tiles that fit to create a unique blocked pattern. Available in flat or dimensional style, our Union Wood Tile is characterized by it's singular dimension and uniform thickness. Ranging in depth from 1/2" to 3/4" thick, our Dimensional Style patterns are unique for the textural dimension that is part of every hand-made piece. Available in Natural, Buckskin, White, Ember, or Gunstock finishes.

| TILE SPECS:     |                                                                                                                 |
|-----------------|-----------------------------------------------------------------------------------------------------------------|
| CHARACTERISTICS | A mix of 4"x4" and 4"x8" tiles                                                                                  |
| SURFACE AREA    | 12" X 12" Sheets                                                                                                |
| FEATURES        | Flat or dimensional style                                                                                       |
| FINISH          | -Natural (unfinished)<br>-Buckskin (clear coat)<br>-Glacier (white)<br>-Ember (black)<br>-Gunstock (dark brown) |