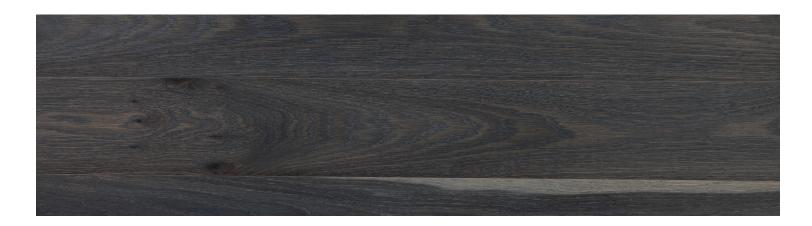

## **MORRISON**

## NORTHSHORE COLLECTION

A higher level of luxury is presented in the Northshore Collection European White Oak Flooring. Prized for the Natural characteristics like tight grain, small growth rings, strength, and durability. The subtle variations in shadings from plank to plank add dimension to every floor crafted from this popular selection.

| FLOORING SPECS:      |                                    |
|----------------------|------------------------------------|
| PRODUCT TYPE         | Engineered                         |
| THICKNESS & WIDTHS   | 3/4" Thickness   5", 7", 9" Widths |
| WEAR LAYER THICKNESS | 4mm Nominal                        |
| SPECIES              | White Oak                          |
| BOARD LENGTH         | 2' – 10'                           |
| SURFACE TEXTURE      | Medium Brush                       |
| SHEEN                | Matte                              |
| FINISH               | Bona Custom Color                  |