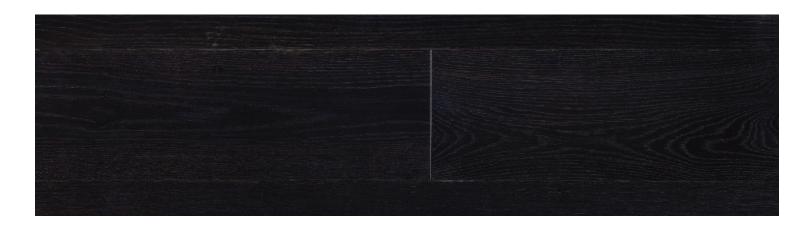

## NORTHSHORE COLLECTION

A higher level of luxury is presented in the Northshore Collection European White Oak Flooring. Prized for the Natural characteristics like tight grain, small growth rings, strength, and durability. The subtle variations in shadings from plank to plank add dimension to every floor crafted from this popular selection.

| FLOORING SPECS:      |                                    |
|----------------------|------------------------------------|
| PRODUCT TYPE         | Engineered                         |
| THICKNESS & WIDTHS   | 3/4" Thickness   5", 7", 9" Widths |
| WEAR LAYER THICKNESS | 4mm Nominal                        |
| SPECIES              | European White Oak                 |
| BOARD LENGTH         | 2' – 10'                           |
| SURFACE TEXTURE      | Medium Brush                       |
| SHEEN                | Matte                              |
| FINISH               | Bona Custom Color                  |