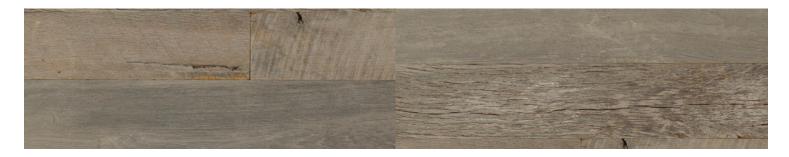

# PREFINISHED GREY BARN WOOD SIDING

## 100% RECLAIMED - BARN SIDING with UNIFORM COLOR

The texture of naturally faded siding with the uniformity of an evenly coated surface. Every board undergoes a custom coating process that preserves its weathered character, rusty nail holes, deep grain texture, and weathered knots while adding consistency in color.

### **AUTHENTIC BARN SIDING FROM OUR NATION'S PAST**

Reclaimed DesignWorks reclaimed barn wood siding gives a completely unique look to any interior or exterior wall covering. This authentically recycled lumber is virtually maintenance free and has already stood the test of time having survived 100+ years of harsh weathering in the northeastern part of our nation. True beauty earned with age. Each board is individually inspected and graded to ensure durability, preservation and long life and a variety of finish options assure tasteful pairing with any residential, commercial, or retail project.