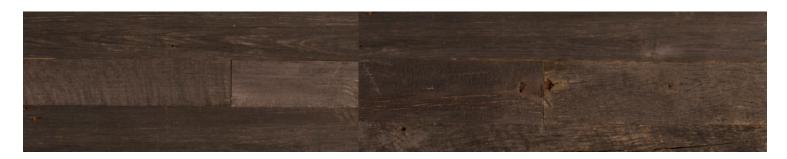

# PREFINISHED CHARCOAL BARN WOOD SIDING

## 100% RECLAIMED - BARN SIDING with UNIFORM COLOR

The texture of naturally faded siding with the uniformity of an evenly coated surface. Every board undergoes a custom coating process that preserves is weathered character, rusty nail holes, deep grain texture, and weathered knots while adding consistency in color.