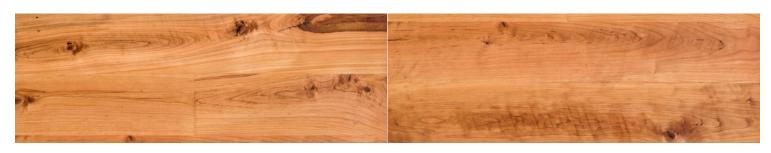

## TRADITIONALLY MILLED - THE WAY THEY USED TO DO IT

To create our rustic, Sawn Cherry we run our Cherry hardwood planks through an antique, 60-inch saw blade to replicate the rustic look of early milling. With stunning red-brown tones, accented by pale brown and pink sapwood, this cherry wood flooring will lend itself perfectly to any room where you want to create a traditionally aged, yet elegant atmosphere.

## **DISTINCTIVE ATTRIBUTES**

Our Sawn Cherry wide plank flooring is sawn from select, fully mature wood timbers. This flooring features unique, swirling grain patterns, saw marks, knots, occasional worm holes, natural face and end checking and naturally occurring over/under wood which creates the dynamic authentic old world appearance of this product.