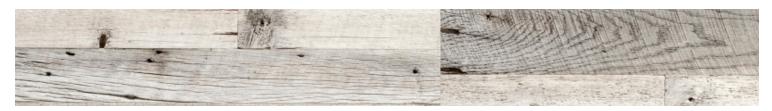

# **PREFINISHED WHITE BARN WOOD SIDING**

## 100% RECLAIMED - BARN SIDING with UNIFORM COLOR

The texture of naturally faded siding with the uniformity of an evenly coated surface. Every board undergoes a custom coating process that preserves its weathered character, rusty nail holes, deep grain texture, and weathered knots while adding consistency in color.

#### AUTHENTIC BARN WOOD FROM OUR NATION'S PAST

Reclaimed DesignWorks reclaimed barn wood siding gives a completely unique look to any interior or exterior wall covering. This authentically recycled lumber is virtually maintenance free and has already stood the test of time having survived 100+ years of harsh weathering in the northeastern part of our nation. True beauty earned with age. Each board is individually inspected and graded to ensure durability, preservation and long life and a variety of finish options assure tasteful pairing with any residential, commercial, or retail project.