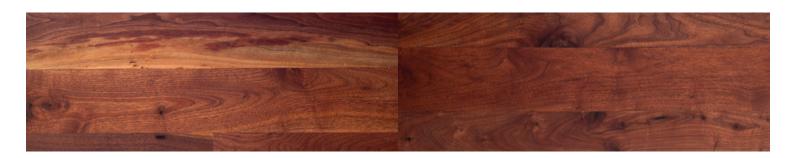

## **RECLAIMED FLOORING - AUTHENTIC FROM VINTAGE STRUCTURES**

A very rare find, Antique Walnut has been used historically for furniture and only sporadically as barn beams, joists and girders. An extremely rich blend of coffee-colored browns with faint touches of caramel, Antique Walnut wide plank flooring will help you create a room of unparalleled elegance and sophistication.

## **DISTINCTIVE ATTRIBUTES**

In addition to its incomparable chocolate hues, Antique Walnut hardwood flooring displays a swirling grain pattern, occasional sound knots, nail holes, mineral stains and checking.