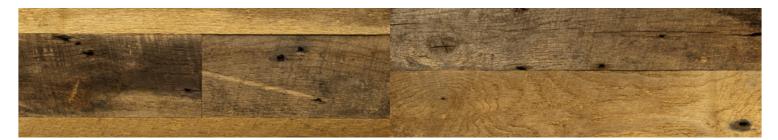

## **ANTIQUE RECLAIMED OAK- ORIGINAL FACE**

#### **RECLAIMED FLOORING – AUTHENTIC FROM VINTAGE STRUCTURES**

Antique Oak Original Face is among our most popular flooring choices, salvaged from wood joists, rafters, granary boards, siding and floor boards in old barns and other wooden structures. You'll fall in love with our hand-selected, re-purposed Antique Oak Original Face flooring for its natural beauty, rich patina and unrivaled character. With warm earth tones, tight knot structure, slight checking and varying grain patterns, reclaimed Antique Oak Original Face flooring will perfectly compliment any room in your home.

#### DISTINCTIVE ATTRIBUTES

Whether Red, White or a combination of the two, reclaimed Antique Oak Original Face hardwood flooring features original saw marks, nail holes, sound cracks, checking, wormholes and naturally occurring over/under wood which creates the dynamic authentic old world appearance of this product for a one-of-a-kind design.