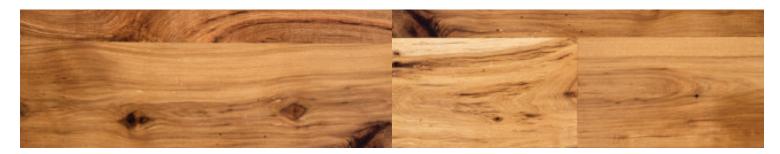

## **RECLAIMED FLOORING - AUTHENTIC FROM VINTAGE STRUCTURES**

Contrasting light and dark wood tones juxtaposed with bold, flowing grain patterns give reclaimed Antique Hickory a strikingly modern look and a casual, comfortable appeal. Hickory is unmatched in its strength and hardness, and the perfect choice for an airy, contemporary space where kids and pets like to play. Our Antique Hickory reclaimed hardwood flooring and timbers come from American East and Midwest barn beams and joists. Each hand-selected Hickory wide plank flooring possesses unique features and colors that can only be found in wood that is naturally aged.

## **DISTINCTIVE ATTRIBUTES**

Antique Hickory hardwood flooring features wide variations in color, from nearly white to dark brown, and a delicate balance of sound cracks, checking, wormholes and knots. It is the strongest commercial wood available.